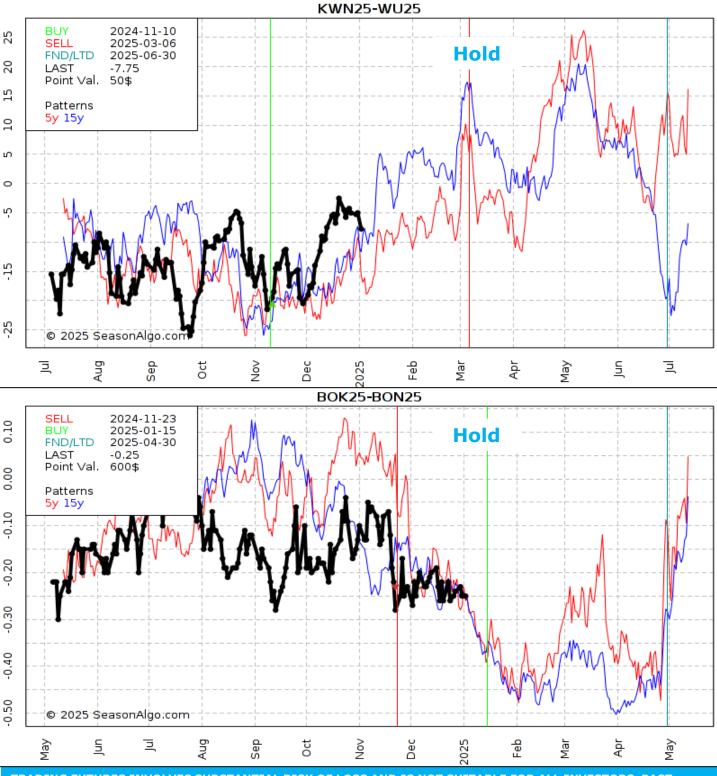

## Intra-Commodity

|             |                         |      |      |          |           |           |      |          | Avg      | Avg    | Avg    |          |       |
|-------------|-------------------------|------|------|----------|-----------|-----------|------|----------|----------|--------|--------|----------|-------|
|             |                         |      |      |          |           |           |      | Avg      | Best     | Worst  | Draw   | Port-    | Risk  |
| Commodity   | Name                    | Side | Legs | Category | Enter     | Exit      | Win% | Profit 1 | Profit 2 | Loss 3 | Down 4 | folio    | Level |
| Crude       | CLN25-CLQ25-CLU25+CLV25 | SELL | 4    | Energy   | 1/5/2025  | 4/22/2025 | 87%  | 242      | 316      | (207)  | (339)  | Calendar | 1     |
| Bean Oil    | BOV25-BOZ25             | SELL | 2    | Grain    | 1/5/2025  | 6/18/2025 | 87%  | 102      | 156      | (100)  | (153)  | Calendar | 1     |
| Gasoline    | RBQ25-RBU25             | BUY  | 2    | Energy   | 1/6/2025  | 1/22/2025 | 93%  | 171      | 203      | (38)   | (66)   | Calendar | 1     |
| Brent       | BCM25-BCN25             | BUY  | 2    | Energy   | 1/6/2025  | 3/2/2025  | 93%  | 376      | 474      | (126)  | (217)  | Calendar | 2     |
| Copper      | HGK25-HGU25             | SELL | 2    | Metal    | 1/6/2025  | 4/1/2025  | 100% | 304      | 352      | (204)  | (328)  | Calendar | 2     |
| Cotton      | CTN25-CTZ25             | BUY  | 2    | Food     | 1/7/2025  | 1/24/2025 | 93%  | 762      | 948      | (103)  | (352)  | Calendar | 4     |
| Nat Gas     | NGM25-NGN25             | SELL | 2    | Energy   | 1/7/2025  | 4/1/2025  | 93%  | 459      | 529      | (91)   | (239)  | Calendar | 3     |
| Cattle      | LCV25-LCZ25             | SELL | 2    | Meat     | 1/7/2025  | 5/2/2025  | 100% | 513      | 667      | (172)  | (429)  | Calendar | 3     |
| Soybeans    | SQ25-2*SU25+SX25        | BUY  | 3    | Grain    | 1/8/2025  | 6/21/2025 | 100% | 646      | 1,016    | (177)  | (748)  | Calendar | 4     |
| Bean Meal   | SMQ25-2*SMU25+SMV25     | BUY  | 3    | Grain    | 1/8/2025  | 6/30/2025 | 93%  | 457      | 667      | (119)  | (527)  | Calendar | 3     |
| Lean Hogs   | LHM25-LHN25             | SELL | 2    | Meat     | 1/8/2025  | 4/29/2025 | 93%  | 627      | 1,000    | (414)  | (844)  | Calendar | 4     |
| Gas Oil     | GOU25-GOZ25             | BUY  | 2    | Energy   | 1/9/2025  | 3/8/2025  | 87%  | 498      | 837      | (198)  | (448)  | Calendar | 3     |
| Sugar #11   | SBN25-SBV25             | SELL | 2    | Food     | 1/11/2025 | 5/4/2025  | 93%  | 438      | 564      | (259)  | (393)  | Calendar | 3     |
| Ch Wheat    | WK25-2*WN25+WU25        | BUY  | 3    | Grain    | 1/11/2025 | 2/5/2025  | 87%  | 85       | 152      | (56)   | (123)  | Calendar | 1     |
| Heating Oil | HON25-2*HOQ25+HOU25     | BUY  | 3    | Energy   | 1/11/2025 | 2/8/2025  | 93%  | 45       | 96       | (55)   | (85)   | Calendar | 1     |

## Inter-Commodity

|                       |             |      |      |          |          |           |      |          | Avg      | Avg     | Avg     |       |       |
|-----------------------|-------------|------|------|----------|----------|-----------|------|----------|----------|---------|---------|-------|-------|
|                       |             |      |      |          |          |           |      | Avg      | Best     | Worst   | Draw    | Port- | Risk  |
| Commodity             | Name        | Side | Legs | Category | Enter    | Exit      | Win% | Profit 1 | Profit 2 | Loss 3  | Down 4  | folio | Level |
| Ks Wheat, Ch Wheat    | KWZ25-WZ25  | BUY  | 2    | Grain    | 1/7/2025 | 3/8/2025  | 87%  | 684      | 1,035    | (286)   | (707)   | Inter | 1     |
| Corn, Ch Wheat        | CH25-WU25   | BUY  | 2    | Grain    | 1/7/2025 | 2/28/2025 | 87%  | 1,122    | 1,891    | (852)   | (1,719) | Inter | 2     |
| Heating Oil, Gasoline | HOZ25-RBK25 | SELL | 2    | Energy   | 1/8/2025 | 3/5/2025  | 80%  | 3,741    | 5,268    | (1,416) | (3,113) | Inter | 5     |
| Crude, Gasoline       | CLH25-RBK25 | SELL | 2    | Energy   | 1/8/2025 | 2/15/2025 | 80%  | 3,324    | 4,599    | (1,737) | (2,778) | Inter | 5     |