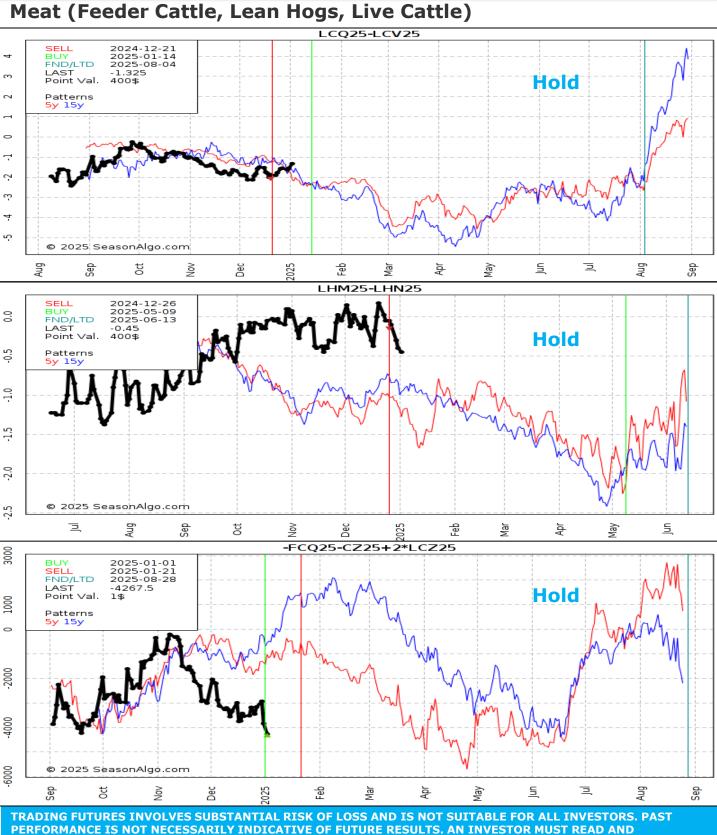

## Meat (Feeder Cattle, Lean Hogs, Live Cattle)

#### For next week, there is 1 trade planned: 1. Open a Live Cattle calendar spread