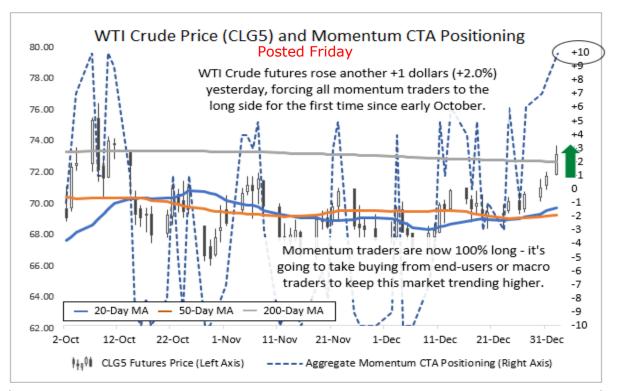

- Energy gained 2.8% for the week with every market but Natural Gas up. Crude Oil +4.8% was the biggest gainer.
- Funds sold Brent Crude and Gasoline and bought every other market.
- Natural Gas is "Expensive and Oversold".
- Gasoline is "Cheap and Overbought".
- Heating Oil, Brent Crude, and Crude Oil are "Cheap and Oversold".

New year, same mixed macro signals.

 Crude Oil - the big 'school bus' for the commodity complex - is trending higher Thursday morning, but the U.S. dollar is stubbornly strong, weighing on risk assets and our agriculture markets.

Bottom Line: The macro mood has been steady over the past few weeks. Traders are more focused on S.A. weather, U.S. demand, and bullish Jan seasonals ahead of next week's big Index Rebalancing (starting Jan 8th) and USDA WASDE report (Jan 10th). Watch if Crude Oil keeps rising and if traders take profits on USD bets ahead of January's jobs and inflation data points.