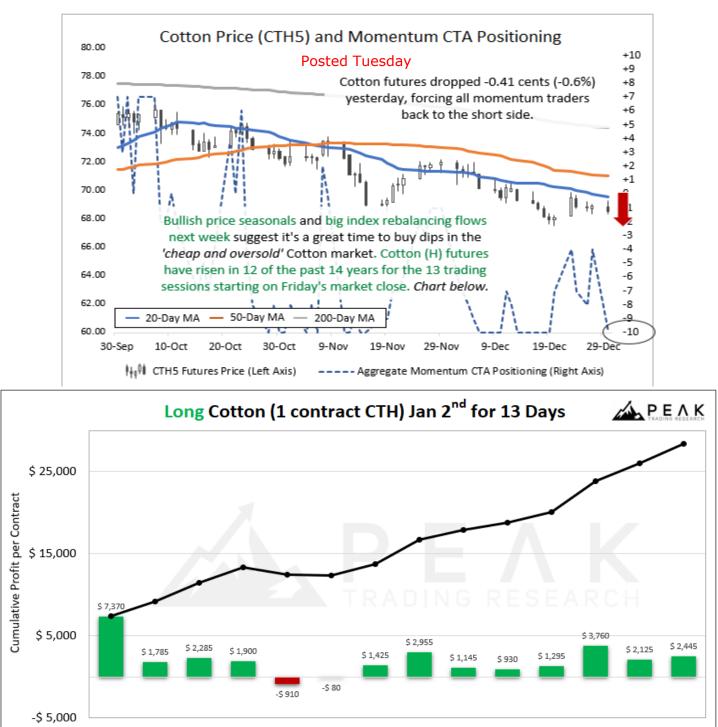

• Softs gained 1.8% driven largely by Cocoa +11.0%. Cotton (1.8%) was the biggest decliner.

- Non-Commercial and Managed Money Funds sold Cotton and bought every other market.
- White Sugar is near its lowest carry yield for the past 52 weeks.
- Arabica Coffee and Cocoa, are "Expensive and Overbought"
- Robusta Coffee is "Cheap and Overbought".
- Cotton, White Sugar, and Sugar are "Cheap and Oversold".

## Softs (Cocoa, Coffee, Robusta Coffee. Cotton, Sugar, and White Sugar)

Trades entered Jan 2<sup>nd</sup> market close (or first market close after for weekends/holidays); trades exited on close 13 trading sessions later.