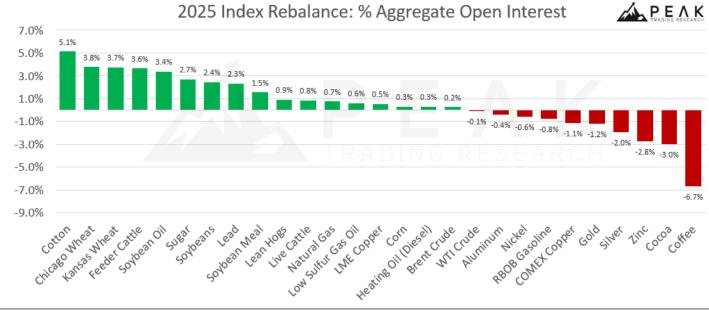

#### • PAST PERFORMANCE IS NOT INDICATIVE OF FUTURE RETURNS

The upcoming 2025 BCOM and GSCI Index Rebalance will start in four weeks, on January 8th. During this window, index funds managing ~\$170B will buy and sell commodity futures to rebalance and reweight their holdings. The rebalancing estimates currently predict big buying in Cotton, Chicago Wheat, Kansas Wheat and Chicago Wheat, and big selling in Arabica Coffee and Cocoa.

|                      | 2025 BCOM & GSCI Commodity Index Rebalance Estimates |              |                                       |                                       |                                               |                                               |                                               |                                               |                                                                 |                    |                                                                 |  |  |
|----------------------|------------------------------------------------------|--------------|---------------------------------------|---------------------------------------|-----------------------------------------------|-----------------------------------------------|-----------------------------------------------|-----------------------------------------------|-----------------------------------------------------------------|--------------------|-----------------------------------------------------------------|--|--|
|                      |                                                      | The annual r | ebalancing for                        | the BCOM and                          | S&P GSCI Comn                                 | nodity Indices (*                             | ~\$170B AUM) v                                | vill begin Janua                              | ry 8 <sup>th</sup> , 2025                                       |                    |                                                                 |  |  |
|                      |                                                      |              |                                       |                                       | Data updated 2                                | January, 2025                                 |                                               | -                                             |                                                                 |                    |                                                                 |  |  |
| Commodity Market     | t                                                    | Sector       | BCOM<br>NEW 2024<br>Target<br>Weights | GSCI<br>NEW 2024<br>Target<br>Weights | BCOM<br>Rebalancing<br>Flows<br>(# contracts) | BCOM<br>Reweighting<br>Flows<br>(# contracts) | GSCI<br>Rebalancing<br>Flows<br>(# contracts) | GSCI<br>Reweighting<br>Flows<br>(# contracts) | TOTAL<br>Rebalancing &<br>Reweighting<br>Flows<br>(# contracts) | % Open<br>Interest | DAILY<br>Rebalancing &<br>Reweighting<br>Flows<br>(# contracts) |  |  |
|                      |                                                      |              | l                                     |                                       | Α                                             | В                                             | С                                             | D                                             | A+B+C+D                                                         |                    | (A+B+C+D)/5                                                     |  |  |
| Natural Gas          | NG                                                   | Energy       | 7.78%                                 | 2.39%                                 | 33,371                                        | (6,669)                                       | 9,582                                         | (24,327)                                      | 11,957                                                          | 0.74%              | 2,391                                                           |  |  |
| Brent Crude          | со                                                   | Energy       | 8.03%                                 | 20.73%                                | 747                                           | 5,324                                         | (161)                                         | (21)                                          | 5,890                                                           | 0.25%              | 1,178                                                           |  |  |
| WTI Crude            | CL                                                   | Energy       | 6.97%                                 | 20.26%                                | (1,203)                                       | (5,548)                                       | (3,772)                                       | 9,301                                         | (1,221)                                                         | -0.07%             | (244)                                                           |  |  |
| Heating Oil (Diesel) | но                                                   | Energy       | 2.20%                                 | 4.22%                                 | 2,025                                         | 453                                           | 2,897                                         | (4,286)                                       | 1,088                                                           | 0.27%              | 218                                                             |  |  |
| RBOB Gasoline        | ХВ                                                   | Energy       | 2.17%                                 | 3.90%                                 | 773                                           | (434)                                         | 791                                           | (3,963)                                       | (2,832)                                                         | -0.79%             | (566)                                                           |  |  |
| Low Sulfur Gas Oil   | QS                                                   | Energy       | 2.86%                                 | 5.91%                                 | 1,166                                         | 1,142                                         | 1,220                                         | 1,828                                         | 5,357                                                           | 0.58%              | 1,071                                                           |  |  |
| LME Copper           | LP                                                   | Industrials  |                                       | 4.95%                                 |                                               |                                               | (104)                                         | 1,495                                         | 1,390                                                           | 0.52%              | 278                                                             |  |  |
| COMEX Copper         | HG                                                   | Industrials  | 5.37%                                 |                                       | (6,612)                                       | 761                                           |                                               |                                               | (5,851)                                                         | -1.14%             | (1,170)                                                         |  |  |
| Aluminum             | LA                                                   | Industrials  | 4.16%                                 | 3.76%                                 | (3,725)                                       | 843                                           | (2,553)                                       | 2,889                                         | (2,545)                                                         | -0.39%             | (509)                                                           |  |  |
| Zinc                 | LX                                                   | Industrials  | 2.27%                                 | 0.82%                                 | (2,855)                                       | (3,075)                                       | (732)                                         | (113)                                         | (6,774)                                                         | -2.77%             | (1,355)                                                         |  |  |
| Nickel               | LN                                                   | Industrials  | 2.40%                                 | 0.90%                                 | 1,941                                         | (2,015)                                       | 529                                           | (1,732)                                       | (1,276)                                                         | -0.58%             | (255)                                                           |  |  |
| Lead                 | LL                                                   | Industrials  | 0.92%                                 | 0.57%                                 | 1,178                                         | 1,146                                         | 454                                           | 450                                           | 3,228                                                           | 2.31%              | 646                                                             |  |  |
| Gold                 | GC                                                   | Precious     | 14.29%                                | 5.10%                                 | (6,783)                                       | (210)                                         | (1,510)                                       | 2,235                                         | (6,267)                                                         | -1.22%             | (1,253)                                                         |  |  |
| Silver               | SI                                                   | Precious     | 4.49%                                 | 0.48%                                 | (3,005)                                       | 96                                            | (216)                                         | 275                                           | (2,850)                                                         | -1.95%             | (570)                                                           |  |  |
| Corn                 | С                                                    | Grains       | 5.62%                                 | 4.56%                                 | 29,603                                        | (1,668)                                       | 20,644                                        | (44,041)                                      | 4,539                                                           | 0.28%              | 908                                                             |  |  |
| Chicago Wheat        | w                                                    | Grains       | 2.83%                                 | 2.50%                                 | 18,676                                        | 242                                           | 14,188                                        | (17,086)                                      | 16,019                                                          | 3.76%              | 3,204                                                           |  |  |
| Kansas Wheat         | ĸw                                                   | Grains       | 1.84%                                 | 1.26%                                 | 8,935                                         | 833                                           | 4,727                                         | (4,775)                                       | 9,720                                                           | 3.73%              | 1,944                                                           |  |  |
| Soybeans             | S                                                    | Oilseeds     | 5.97%                                 | 3.51%                                 | 18,610                                        | 1,171                                         | 8,370                                         | (6,364)                                       | 21,787                                                          | 2.44%              | 4,357                                                           |  |  |
| Soybean Oil          | во                                                   | Oilseeds     | 3.36%                                 |                                       | 17,824                                        | 625                                           |                                               |                                               | 18,448                                                          | 3.35%              | 3,690                                                           |  |  |
| Soybean Meal         | SM                                                   | Oilseeds     | 3.53%                                 |                                       | 9,550                                         | (353)                                         |                                               |                                               | 9,197                                                           | 1.54%              | 1,839                                                           |  |  |
| Live Cattle          | LC                                                   | Meats        | 3.59%                                 | 4.67%                                 | (2,476)                                       | 1,631                                         | (2,312)                                       | 6,049                                         | 2,893                                                           | 0.85%              | 579                                                             |  |  |
| Lean Hogs            | LH                                                   | Meats        | 1.73%                                 | 2.47%                                 | (1,473)                                       | (1,419)                                       | (1,575)                                       | 7,448                                         | 2,981                                                           | 0.90%              | 596                                                             |  |  |
| Feeder Cattle        | FC                                                   | Meats        |                                       | 2.16%                                 |                                               |                                               | (753)                                         | 2,838                                         | 2,086                                                           | 3.64%              | 417                                                             |  |  |
| Sugar                | SB                                                   | Softs        | 3.00%                                 | 1.99%                                 | 7,984                                         | 8,715                                         | 3,289                                         | 3,232                                         | 23,219                                                          | 2.66%              | 4,644                                                           |  |  |
| Coffee               | кс                                                   | Softs        | 3.01%                                 | 1.04%                                 | (12,633)                                      | 273                                           | (2,601)                                       | 1,061                                         | (13,899)                                                        | -6.71%             | (2,780)                                                         |  |  |
| Cotton               | ст                                                   | Softs        | 1.61%                                 | 1.03%                                 | 7,854                                         | 1.072                                         | 3,415                                         | 218                                           | 12,558                                                          | 5.12%              | 2,512                                                           |  |  |
| Cocoa                | CC                                                   | Softs        |                                       | 0.82%                                 |                                               |                                               | (6,870)                                       | 2,907                                         | (3,963)                                                         | -3.01%             | (793)                                                           |  |  |
| <u>_</u>             |                                                      |              |                                       |                                       | <u> </u>                                      |                                               |                                               |                                               |                                                                 |                    |                                                                 |  |  |