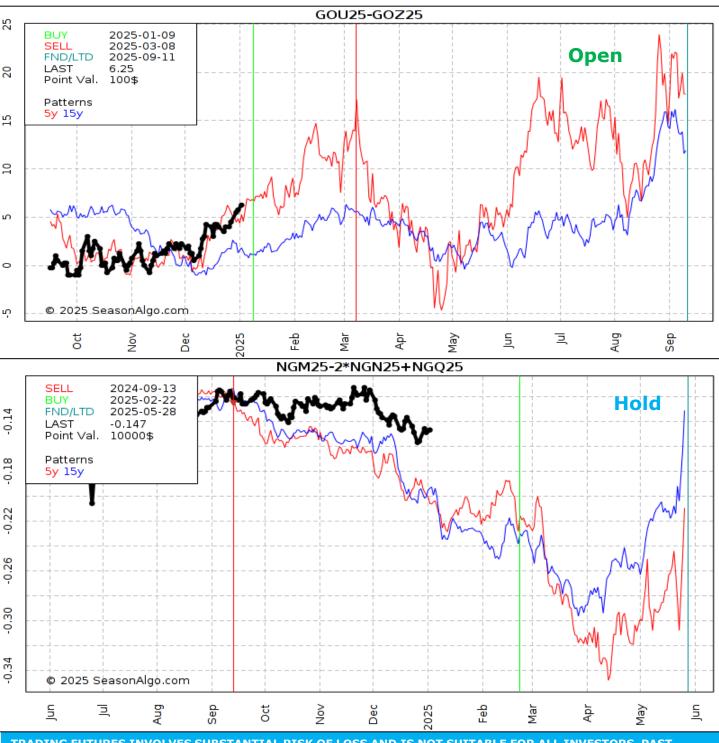

## Intra-Commodity

|             |                         |      |      |          |           |           |      |          | Avg      | Avg    | Avg    |          |       |
|-------------|-------------------------|------|------|----------|-----------|-----------|------|----------|----------|--------|--------|----------|-------|
|             |                         |      |      |          |           |           |      | Avg      | Best     | Worst  | Draw   | Port-    | Risk  |
| Commodity   | Name                    | Side | Legs | Category | Enter     | Exit      | Win% | Profit 1 | Profit 2 | Loss 3 | Down 4 | folio    | Level |
| Crude       | CLN25-CLQ25-CLU25+CLV25 | SELL | 4    | Energy   | 1/5/2025  | 4/22/2025 | 87%  | 242      | 316      | (207)  | (339)  | Calendar | 1     |
| Bean Oil    | BOV25-BOZ25             | SELL | 2    | Grain    | 1/5/2025  | 6/18/2025 | 87%  | 102      | 156      | (100)  | (153)  | Calendar | 1     |
| Gasoline    | RBQ25-RBU25             | BUY  | 2    | Energy   | 1/6/2025  | 1/22/2025 | 93%  | 171      | 203      | (38)   | (66)   | Calendar | 1     |
| Brent       | BCM25-BCN25             | BUY  | 2    | Energy   | 1/6/2025  | 3/2/2025  | 93%  | 376      | 474      | (126)  | (217)  | Calendar | 2     |
| Copper      | HGK25-HGU25             | SELL | 2    | Metal    | 1/6/2025  | 4/1/2025  | 100% | 304      | 352      | (204)  | (328)  | Calendar | 2     |
| Cotton      | CTN25-CTZ25             | BUY  | 2    | Food     | 1/7/2025  | 1/24/2025 | 93%  | 762      | 948      | (103)  | (352)  | Calendar | 4     |
| Nat Gas     | NGM25-NGN25             | SELL | 2    | Energy   | 1/7/2025  | 4/1/2025  | 93%  | 459      | 529      | (91)   | (239)  | Calendar | 3     |
| Cattle      | LCV25-LCZ25             | SELL | 2    | Meat     | 1/7/2025  | 5/2/2025  | 100% | 513      | 667      | (172)  | (429)  | Calendar | 3     |
| Soybeans    | SQ25-2*SU25+SX25        | BUY  | 3    | Grain    | 1/8/2025  | 6/21/2025 | 100% | 646      | 1,016    | (177)  | (748)  | Calendar | 4     |
| Bean Meal   | SMQ25-2*SMU25+SMV25     | BUY  | 3    | Grain    | 1/8/2025  | 6/30/2025 | 93%  | 457      | 667      | (119)  | (527)  | Calendar | 3     |
| Lean Hogs   | LHM25-LHN25             | SELL | 2    | Meat     | 1/8/2025  | 4/29/2025 | 93%  | 627      | 1,000    | (414)  | (844)  | Calendar | 4     |
| Gas Oil     | GOU25-GOZ25             | BUY  | 2    | Energy   | 1/9/2025  | 3/8/2025  | 87%  | 498      | 837      | (198)  | (448)  | Calendar | 3     |
| Sugar #11   | SBN25-SBV25             | SELL | 2    | Food     | 1/11/2025 | 5/4/2025  | 93%  | 438      | 564      | (259)  | (393)  | Calendar | 3     |
| Ch Wheat    | WK25-2*WN25+WU25        | BUY  | 3    | Grain    | 1/11/2025 | 2/5/2025  | 87%  | 85       | 152      | (56)   | (123)  | Calendar | 1     |
| Heating Oil | HON25-2*HOQ25+HOU25     | BUY  | 3    | Energy   | 1/11/2025 | 2/8/2025  | 93%  | 45       | 96       | (55)   | (85)   | Calendar | 1     |

## No trades scheduled

Thu 1/9 ENTER BUY GOU25-GOZ25

#### For next week, there is 1 trade planned: 1. Open a Gas Oil calendar spread

And Open Trades Updates

SpreadEdge Capital, LLC 1690 Cottonwood Trail, Prosper TX 75078 Darren Carlat (214) 636-3133 info@SpreadEdgeCapital.com www.SpreadEdgeCapital.com