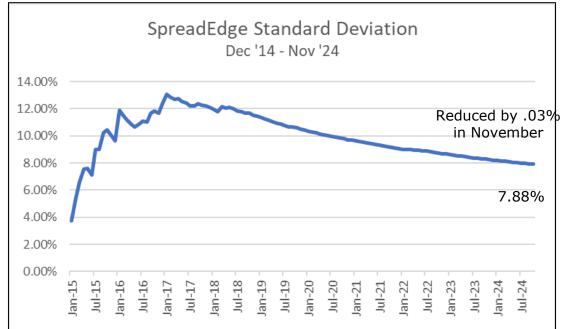

- Managing risk has been a focus area for the past many years and the reduction in the standard deviation clearly shows this focus is paying off.
- 2023 ended with the lowest annual standard deviation for the Diversified Seasonal Spread Program since inception.