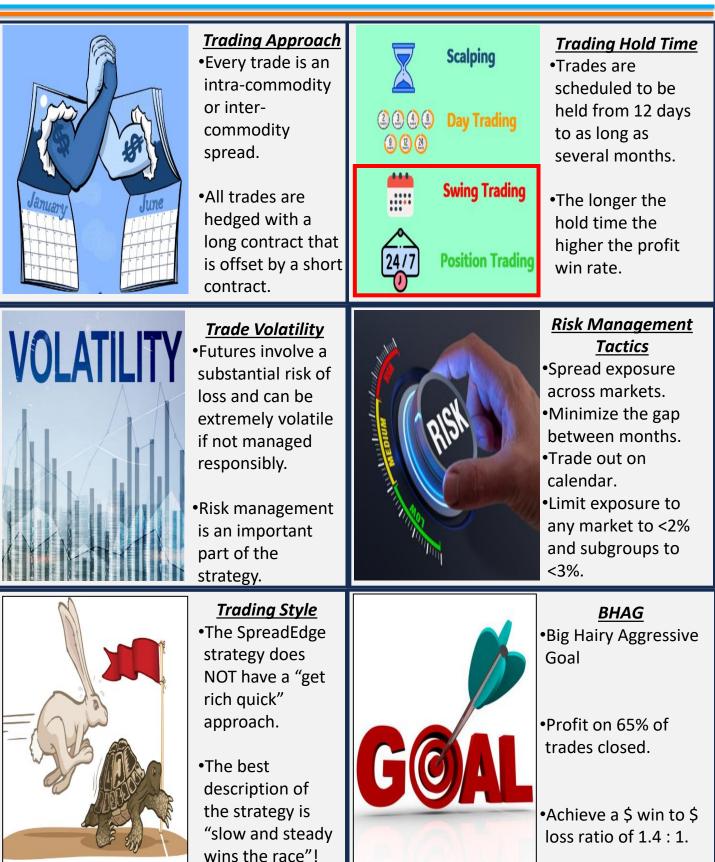

## There are 3 Ways to Participate in the SpreadEdge Strategy

## Weekly Newsletter

- Detailed price, seasonality, technical, and fundamental indicators for all maior markets
- Exact trades, in advance, that are scheduled in client and personal
- Cherry pick from Calendar and / or Inter-Commodity Watch Lists
- Cost: Periodic subscription fee

## **Newsletter and Alert Bundle**

- Same as Newsletter **PLUS** Daily
  - Optimal entry and exit dates for open and scheduled trades
  - Profit taking alerts
  - Stop management guidance
- Follow some, most or all trades
- Cost: Periodic subscription fee

## Managed Futures

- Professional trades directly into your account
- Regulated by CFTC via National **Futures Association**
- Free access to Weekly Newsletter and Daily Alerts
- Cost: Management and incentive fees

## All options involve your broker, your account, your money

| SpreadEdge<br>Capital, LLC. |
|-----------------------------|
|-----------------------------|