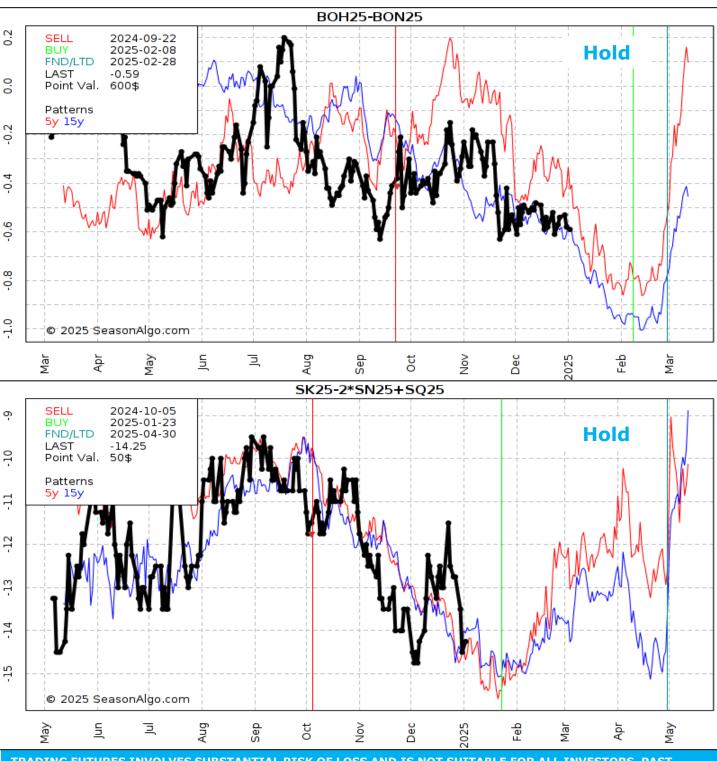

decliner.
- Non-Commercial and Managed Money sold Soybean Meal and bought every other market.
- Corn is at its highest hedge fund position for the past 52 weeks. Chicago Wheat is near its lowest.
- Kansas Wheat and Soybean Meal are near their lowest carry yield for the past 52 weeks.
- Corn is "Cheap and Overbought".
- Soybeans, Soybean Meal, Soybean Oil, Chicago Wheat, and Kansas Wheat are "Cheap and Oversold".



And Open Trades Updates

## Grains (Corn, KC Wheat, Soybeans, Soy Oil, Soy Meal, Wheat)







And Open Trades Updates

SpreadEdge Capital, LLC 1690 Cottonwood Trail, Prosper TX 75078 Darren Carlat (214) 636-3133 info@SpreadEdgeCapital.com www.SpreadEdgeCapital.com

## Grains (Corn, KC Wheat, Soybeans, Soy Oil, Soy Meal, Wheat)

#### For next week, there are no trades planned:





And Open Trades Updates

SpreadEdge Capital, LLC 1690 Cottonwood Trail, Prosper TX 75078 Darren Carlat (214) 636-3133 info@SpreadEdgeCapital.com www.SpreadEdgeCapital.com

Grains (Corn, KC Wheat, Soybeans, Soy Oil, Soy Meal, Wheat)





And Open Trades Updates

SpreadEdge Capital, LLC 1690 Cottonwood Trail, Prosper TX 75078 Darren Carlat (214) 636-3133 info@SpreadEdgeCapital.com www.SpreadEdgeCapital.com







And Open Trades Updates

SpreadEdge Capital, LLC 1690 Cottonwood Trail, Prosper TX 75078 Darren Carlat (214) 636-3133 info@SpreadEdgeCapital.com www.SpreadEdgeCapital.com

## Meat (Feeder Cattle, Lean Hogs, Live Cattle)



#### **Weekly Price Change**

| Symbol | Name          | 12/27/2024 | 1/3/2025 | Change  | % Change | Note that           |
|--------|---------------|--------