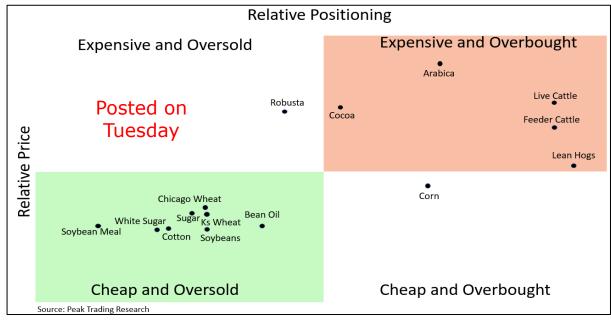

- Energy gained 2.8% for the week with every market but Natural Gas up. Crude Oil +4.8% was the biggest gainer.
- Funds sold Brent Crude and Gasoline and bought every other market.
- Natural Gas is "Expensive and Oversold".
- Gasoline is "Cheap and Overbought".
- Heating Oil, Brent Crude, and Crude Oil are "Cheap and Oversold".

- Grain lost (1.2%) for the week with every market but Soybeans down. Chicago Wheat (3.2%) was the biggest decliner.
- Non-Commercial and Managed Money sold Soybean Meal and bought every other market.
- Corn is at its highest hedge fund position for the past 52 weeks. Chicago Wheat is near its lowest.
- Kansas Wheat and Soybean Meal are near their lowest carry yield for the past 52 weeks.
- Corn is "Cheap and Overbought".
- Soybeans, Soybean Meal, Soybean Oil, Chicago Wheat, and Kansas Wheat are "Cheap and Oversold".

• Meats lost (0.3%) in mixed trading. Live Cattle +1.8% and Lean Hogs (4.0%) were the extremes.

- Non-Commercial and Managed Money traders bought Live Cattle and Feeder Cattle and sold Lean Hogs.
- Live Cattle and Feeder Cattle are at their highest hedge fund position for the past 52 weeks. Lean Hogs is near its highest level.
- All 3 markets remain "Expensive and Overbought".

• Softs gained 1.8% driven largely by Cocoa +11.0%. Cotton (1.8%) was the biggest decliner.

- Non-Commercial and Managed Money Funds sold Cotton and bought every other market.
- White Sugar is near its lowest carry yield for the past 52 weeks.
- Arabica Coffee and Cocoa, are "Expensive and Overbought"
- Robusta Coffee is "Cheap and Overbought".
- Cotton, White Sugar, and Sugar are "Cheap and Oversold".

- Metals gained 1.0% with every market up except Copper (0.8%). Palladium +2.5% was the biggest gainer.
- Funds bought Silver and sold every other market.
- Gold and Silver, are "Expensive and Overbought".
- Copper is "Expensive and Oversold".
- Palladium and Platinum are "Cheap and Oversold".