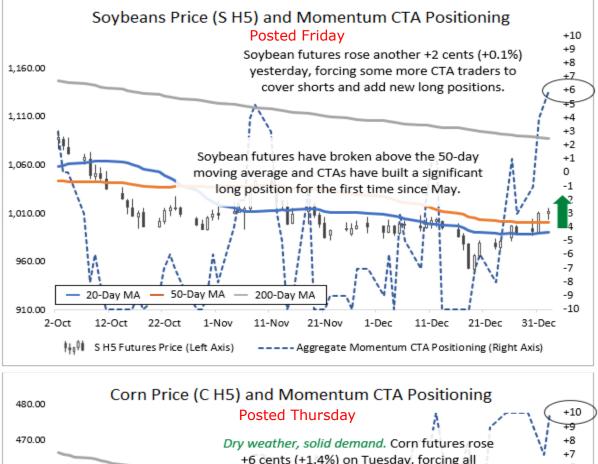

Grains (Corn, KC Wheat, Soybeans, Soy Oil, Soy Meal, Wheat)

| Poste                             | ed Thur                         | sday      | Macı  | oeco                             | non        | nic Dr      | vivers | 4                            |    |    |  |
|-----------------------------------|---------------------------------|-----------|-------|----------------------------------|------------|-------------|--------|------------------------------|----|----|--|
| -5                                | -4                              | -3        | -2    | -1                               | 0          | +1          | +2     | +3                           | +4 | +5 |  |
|                                   |                                 |           |       |                                  |            |             |        |                              |    |    |  |
|                                   | Beari                           | ish       |       | Neutral                          |            |             |        | Bullish                      |    |    |  |
| U.S. d                            | U.S. dollar firm, hawkish Fed   |           |       | Brazilian real steady versus USD |            |             | D Cr   | Crude Oil firm near \$75/bl. |    |    |  |
| EM                                | stock mar                       | kets dowr | n   0 | hinese yua                       | an fixed a | at low leve | ls Ini | Inflation expectations firm  |    |    |  |
| AUD, CA                           | AUD, CAD, and RUB lower vs. USD |           |       | Industrial metals mixed          |            |             |        |                              |    |    |  |
| U.S. 10 yr. bond yields near 4.6% |                                 |           | 4.6%  | S&P 500 futures stabilizing      |            |             |        |                              |    |    |  |
| Chi                               | nese A-sha                      | ares down | n     | Ethan                            | ol prices  | mixed       |        |                              |    |    |  |

New year, same mixed macro signals.

 Crude Oil - the big 'school bus' for the commodity complex - is trending higher Thursday morning, but the U.S. dollar is stubbornly strong, weighing on risk assets and our agriculture markets.

Bottom Line: The macro mood has been steady over the past few weeks. Traders are more focused on S.A. weather, U.S. demand, and bullish Jan seasonals ahead of next week's big Index Rebalancing (starting Jan 8th) and USDA WASDE report (Jan 10th). Watch if Crude Oil keeps rising and if traders take profits on USD bets ahead of January's jobs and inflation data points.

- Grain lost (1.2%) for the week with every market but Soybeans down. Chicago Wheat (3.2%) was the biggest decliner.
- Non-Commercial and Managed Money sold Soybean Meal and bought every other market.
- Corn is at its highest hedge fund position for the past 52 weeks. Chicago Wheat is near its lowest.
- Kansas Wheat and Soybean Meal are near their lowest carry yield for the past 52 weeks.
- Corn is "Cheap and Overbought".
- Soybeans, Soybean Meal, Soybean Oil, Chicago Wheat, and Kansas Wheat are "Cheap and Oversold".