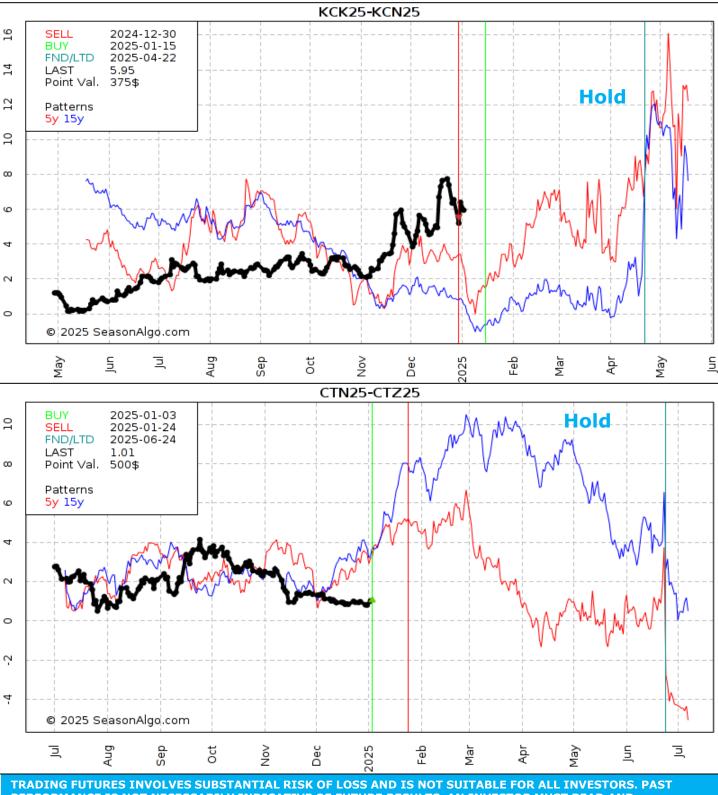

And Open Trades Updates

SpreadEdge Capital, LLC 1690 Cottonwood Trail, Prosper TX 75078 Darren Carlat (214) 636-3133 info@SpreadEdgeCapital.com www.SpreadEdgeCapital.com

#### Softs (Cocoa, Coffee, Robusta Coffee. Cotton, Sugar, and White Sugar)

#### For next week, there are no trades planned:





And Open Trades Updates

SpreadEdge Capital, LLC 1690 Cottonwood Trail, Prosper TX 75078 Darren Carlat (214) 636-3133 info@SpreadEdgeCapital.com www.SpreadEdgeCapital.com

## Softs (Cocoa, Coffee, Robusta Coffee. Cotton, Sugar, and White Sugar)





And Open Trades Updates

SpreadEdge Capital, LLC 1690 Cottonwood Trail, Prosper TX 75078 Darren Carlat (214) 636-3133 info@SpreadEdgeCapital.com www.SpreadEdgeCapital.com

#### Softs (Cocoa, Coffee, Robusta Coffee. Cotton, Sugar, and White Sugar)





## Strategy for Next Trading Week

SpreadEdge Capital, LLC 1690 Cottonwood Trail, Prosper TX 75078 Darren Carlat (214) 636-3133 info@SpreadEdgeCapital.com www.SpreadEdgeCapital.com



|        |                   | -          | -        |           |          |
|--------|-------------------|------------|----------|-----------|----------|
| Symbol | Name              | 12/27/2024 | 1/3/2025 | Change    | % Change |
| HGF25  | Copper            | 1.2759     | 4.0395   | (0.0335)  | -0.8%    |
| GCF25  | Gold              | 0.72835    | 2645     | 27.8      | 1.1%     |
| SIF25  | Silver            | 1.0924     | 29.806   | 0.151     | 0.5%     |
| PAF25  | Palladium         | 0.0068275  | 915.6    | 22.0      | 2.5%     |
| PLF25  | Platinum          | 1.16145    | 934.6    | 17.1      |