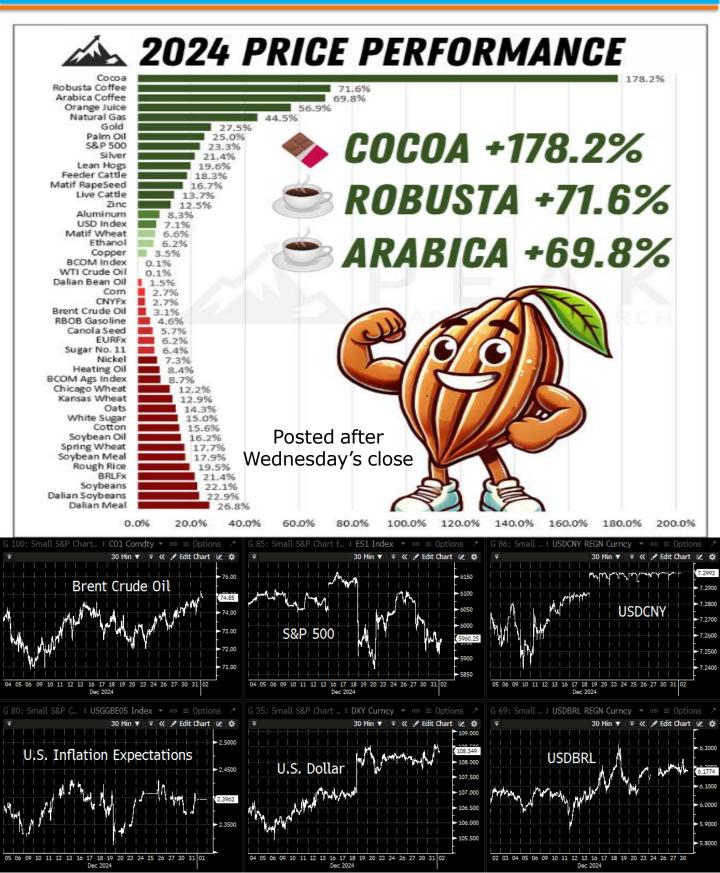

#### • PAST PERFORMANCE IS NOT INDICATIVE OF FUTURE RETURNS

The upcoming 2025 BCOM and GSCI Index Rebalance will start in four weeks, on January 8th. During this window, index funds managing ~\$170B will buy and sell commodity futures to rebalance and reweight their holdings. The rebalancing estimates currently predict big buying in Cotton, Chicago Wheat, Kansas Wheat and Chicago Wheat, and big selling in Arabica Coffee and Cocoa.