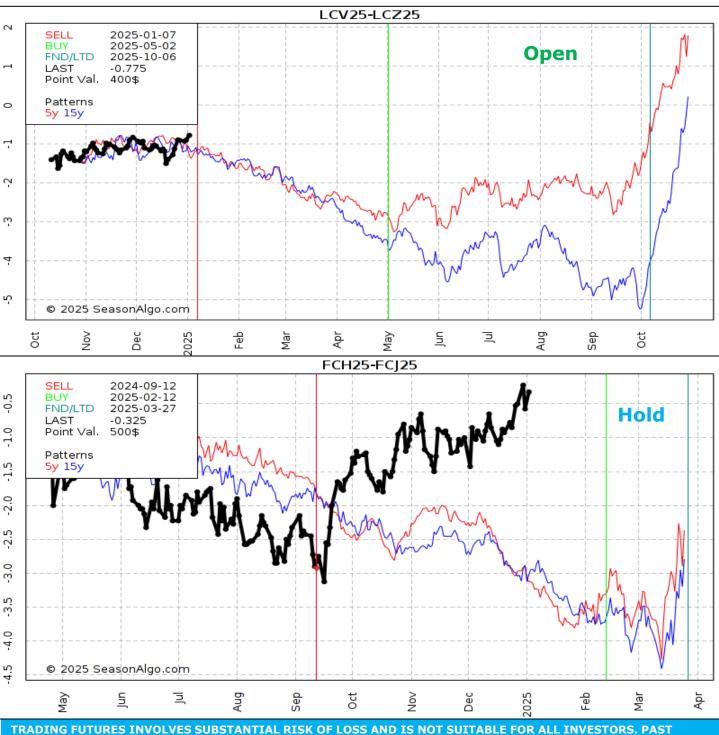

## Intra-Commodity

|             |                         |      |      |          |           |           |      |          | Avg      | Avg    | Avg    |          |       |
|-------------|-------------------------|------|------|----------|-----------|-----------|------|----------|----------|--------|--------|----------|-------|
|             |                         |      |      |          |           |           |      | Avg      | Best     | Worst  | Draw   | Port-    | Risk  |
| Commodity   | Name                    | Side | Legs | Category | Enter     | Exit      | Win% | Profit 1 | Profit 2 | Loss 3 | Down 4 | folio    | Level |
| Crude       | CLN25-CLQ25-CLU25+CLV25 | SELL | 4    | Energy   | 1/5/2025  | 4/22/2025 | 87%  | 242      | 316      | (207)  | (339)  | Calendar | 1     |
| Bean Oil    | BOV25-BOZ25             | SELL | 2    | Grain    | 1/5/2025  | 6/18/2025 | 87%  | 102      | 156      | (100)  | (153)  | Calendar | 1     |
| Gasoline    | RBQ25-RBU25             | BUY  | 2    | Energy   | 1/6/2025  | 1/22/2025 | 93%  | 171      | 203      | (38)   | (66)   | Calendar | 1     |
| Brent       | BCM25-BCN25             | BUY  | 2    | Energy   | 1/6/2025  | 3/2/2025  | 93%  | 376      | 474      | (126)  | (217)  | Calendar | 2     |
| Copper      | HGK25-HGU25             | SELL | 2    | Metal    | 1/6/2025  | 4/1/2025  | 100% | 304      | 352      | (204)  | (328)  | Calendar | 2     |
| Cotton      | CTN25-CTZ25             | BUY  | 2    | Food     | 1/7/2025  | 1/24/2025 | 93%  | 762      | 948      | (103)  | (352)  | Calendar | 4     |
| Nat Gas     | NGM25-NGN25             | SELL | 2    | Energy   | 1/7/2025  | 4/1/2025  | 93%  | 459      | 529      | (91)   | (239)  | Calendar | 3     |
| Cattle      | LCV25-LCZ25             | SELL | 2    | Meat     | 1/7/2025  | 5/2/2025  | 100% | 513      | 667      | (172)  | (429)  | Calendar | 3     |
| Soybeans    | SQ25-2*SU25+SX25        | BUY  | 3    | Grain    | 1/8/2025  | 6/21/2025 | 100% | 646      | 1,016    | (177)  | (748)  | Calendar | 4     |
| Bean Meal   | SMQ25-2*SMU25+SMV25     | BUY  | 3    | Grain    | 1/8/2025  | 6/30/2025 | 93%  | 457      | 667      | (119)  | (527)  | Calendar | 3     |
| Lean Hogs   | LHM25-LHN25             | SELL | 2    | Meat     | 1/8/2025  | 4/29/2025 | 93%  | 627      | 1,000    | (414)  | (844)  | Calendar | 4     |
| Gas Oil     | GOU25-GOZ25             | BUY  | 2    | Energy   | 1/9/2025  | 3/8/2025  | 87%  | 498      | 837      | (198)  | (448)  | Calendar | 3     |
| Sugar #11   | SBN25-SBV25             | SELL | 2    | Food     | 1/11/2025 | 5/4/2025  | 93%  | 438      | 564      | (259)  | (393)  | Calendar | 3     |
| Ch Wheat    | WK25-2*WN25+WU25        | BUY  | 3    | Grain    | 1/11/2025 | 2/5/2025  | 87%  | 85       | 152      | (56)   | (123)  | Calendar | 1     |
| Heating Oil | HON25-2*HOQ25+HOU25     | BUY  | 3    | Energy   | 1/11/2025 | 2/8/2025  | 93%  | 45       | 96       | (55)   | (85)   | Calendar | 1     |

## Inter-Commodity

|                       |             |      |      |          |          |           |      |          | Avg      | Avg     | Avg     |       |       |
|-----------------------|-------------|------|------|----------|----------|-----------|------|----------|----------|---------|---------|-------|-------|
|                       |             |      |      |          |          |           |      | Avg      | Best     | Worst   | Draw    | Port- | Risk  |
| Commodity             | Name        | Side | Legs | Category | Enter    | Exit      | Win% | Profit 1 | Profit 2 | Loss 3  | Down 4  | folio | Level |
| Ks Wheat, Ch Wheat    | KWZ25-WZ25  | BUY  | 2    | Grain    | 1/7/2025 | 3/8/2025  | 87%  | 684      | 1,035    | (286)   | (707)   | Inter | 1     |
| Corn, Ch Wheat        | CH25-WU25   | BUY  | 2    | Grain    | 1/7/2025 | 2/28/2025 | 87%  | 1,122    | 1,891    | (852)   | (1,719) | Inter | 2     |
| Heating Oil, Gasoline | HOZ25-RBK25 | SELL | 2    | Energy   | 1/8/2025 | 3/5/2025  | 80%  | 3,741    | 5,268    | (1,416) | (3,113) | Inter | 5     |
| Crude, Gasoline       | CLH25-RBK25 | SELL | 2    | Energy   | 1/8/2025 | 2/15/2025 | 80%  | 3,324    | 4,599    | (1,737) | (2,778) | Inter | 5     |