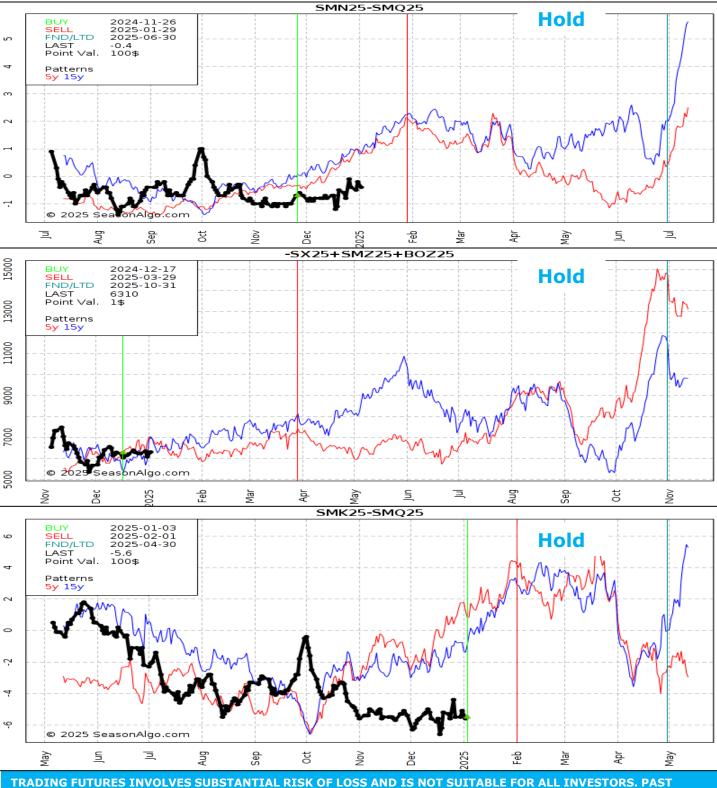

## Intra-Commodity

|             |                         |      |      |          |           |           |      |          | Avg      | Avg    | Avg    |          |       |
|-------------|-------------------------|------|------|----------|-----------|-----------|------|----------|----------|--------|--------|----------|-------|
|             |                         |      |      |          |           |           |      | Avg      | Best     | Worst  | Draw   | Port-    | Risk  |
| Commodity   | Name                    | Side | Legs | Category | Enter     | Exit      | Win% | Profit 1 | Profit 2 | Loss 3 | Down 4 | folio    | Level |
| Crude       | CLN25-CLQ25-CLU25+CLV25 | SELL | 4    | Energy   | 1/5/2025  | 4/22/2025 | 87%  | 242      | 316      | (207)  | (339)  | Calendar | 1     |
| Bean Oil    | BOV25-BOZ25             | SELL | 2    | Grain    | 1/5/2025  | 6/18/2025 | 87%  | 102      | 156      | (100)  | (153)  | Calendar | 1     |
| Gasoline    | RBQ25-RBU25             | BUY  | 2    | Energy   | 1/6/2025  | 1/22/2025 | 93%  | 171      | 203      | (38)   | (66)   | Calendar | 1     |
| Brent       | BCM25-BCN25             | BUY  | 2    | Energy   | 1/6/2025  | 3/2/2025  | 93%  | 376      | 474      | (126)  | (217)  | Calendar | 2     |
| Copper      | HGK25-HGU25             | SELL | 2    | Metal    | 1/6/2025  | 4/1/2025  | 100% | 304      | 352      | (204)  | (328)  | Calendar | 2     |
| Cotton      | CTN25-CTZ25             | BUY  | 2    | Food     | 1/7/2025  | 1/24/2025 | 93%  | 762      | 948      | (103)  | (352)  | Calendar | 4     |
| Nat Gas     | NGM25-NGN25             | SELL | 2    | Energy   | 1/7/2025  | 4/1/2025  | 93%  | 459      | 529      | (91)   | (239)  | Calendar | 3     |
| Cattle      | LCV25-LCZ25             | SELL | 2    | Meat     | 1/7/2025  | 5/2/2025  | 100% | 513      | 667      | (172)  | (429)  | Calendar | 3     |
| Soybeans    | SQ25-2*SU25+SX25        | BUY  | 3    | Grain    | 1/8/2025  | 6/21/2025 | 100% | 646      | 1,016    | (177)  | (748)  | Calendar | 4     |
| Bean Meal   | SMQ25-2*SMU25+SMV25     | BUY  | 3    | Grain    | 1/8/2025  | 6/30/2025 | 93%  | 457      | 667      | (119)  | (527)  | Calendar | 3     |
| Lean Hogs   | LHM25-LHN25             | SELL | 2    | Meat     | 1/8/2025  | 4/29/2025 | 93%  | 627      | 1,000    | (414)  | (844)  | Calendar | 4     |
| Gas Oil     | GOU25-GOZ25             | BUY  | 2    | Energy   | 1/9/2025  | 3/8/2025  | 87%  | 498      | 837      | (198)  | (448)  | Calendar | 3     |
| Sugar #11   | SBN25-SBV25             | SELL | 2    | Food     | 1/11/2025 | 5/4/2025  | 93%  | 438      | 564      | (259)  | (393)  | Calendar | 3     |
| Ch Wheat    | WK25-2*WN25+WU25        | BUY  | 3    | Grain    | 1/11/2025 | 2/5/2025  | 87%  | 85       | 152      | (56)   | (123)  | Calendar | 1     |
| Heating Oil | HON25-2*HOQ25+HOU25     | BUY  | 3    | Energy   | 1/11/2025 | 2/8/2025  | 93%  | 45       | 96       | (55)   | (85)   | Calendar | 1     |

## Inter-Commodity

|                       |             |      |      |          |          |           |      |          | Avg      | Avg     | Avg     |       |       |
|-----------------------|-------------|------|------|----------|----------|-----------|------|----------|----------|---------|---------|-------|-------|
|                       |             |      |      |          |          |           |      | Avg      | Best     | Worst   | Draw    | Port- | Risk  |
| Commodity             | Name        | Side | Legs | Category | Enter    | Exit      | Win% | Profit 1 | Profit 2 | Loss 3  | Down 4  | folio | Level |
| Ks Wheat, Ch Wheat    | KWZ25-WZ25  | BUY  | 2    | Grain    | 1/7/2025 | 3/8/2025  | 87%  | 684      | 1,035    | (286)   | (707)   | Inter | 1     |
| Corn, Ch Wheat        | CH25-WU25   | BUY  | 2    | Grain    | 1/7/2025 | 2/28/2025 | 87%  | 1,122    | 1,891    | (852)   | (1,719) | Inter | 2     |
| Heating Oil, Gasoline | HOZ25-RBK25 | SELL | 2    | Energy   | 1/8/2025 | 3/5/2025  | 80%  | 3,741    | 5,268    | (1,416) | (3,113) | Inter | 5     |
| Crude, Gasoline       | CLH25-RBK25 | SELL | 2    | Energy   | 1/8/2025 | 2/15/2025 | 80%  | 3,324    | 4,599    | (1,737) | (2,778) | Inter | 5     |