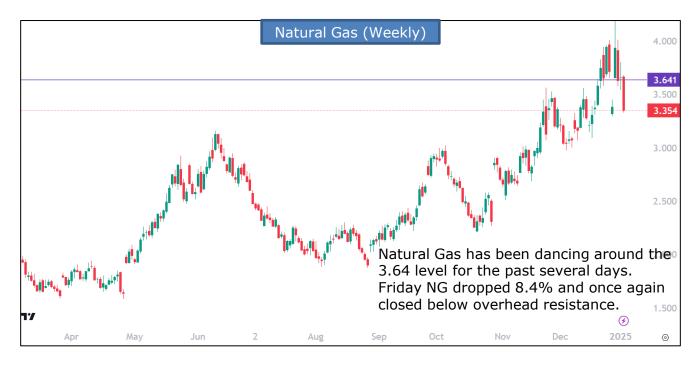

- Energy gained 2.8% for the week with every market but Natural Gas up. Crude Oil +4.8% was the biggest gainer.
- Funds sold Brent Crude and Gasoline and bought every other market.
- Natural Gas is "Expensive and Oversold".
- Gasoline is "Cheap and Overbought".
- Heating Oil, Brent Crude, and Crude Oil are "Cheap and Oversold".