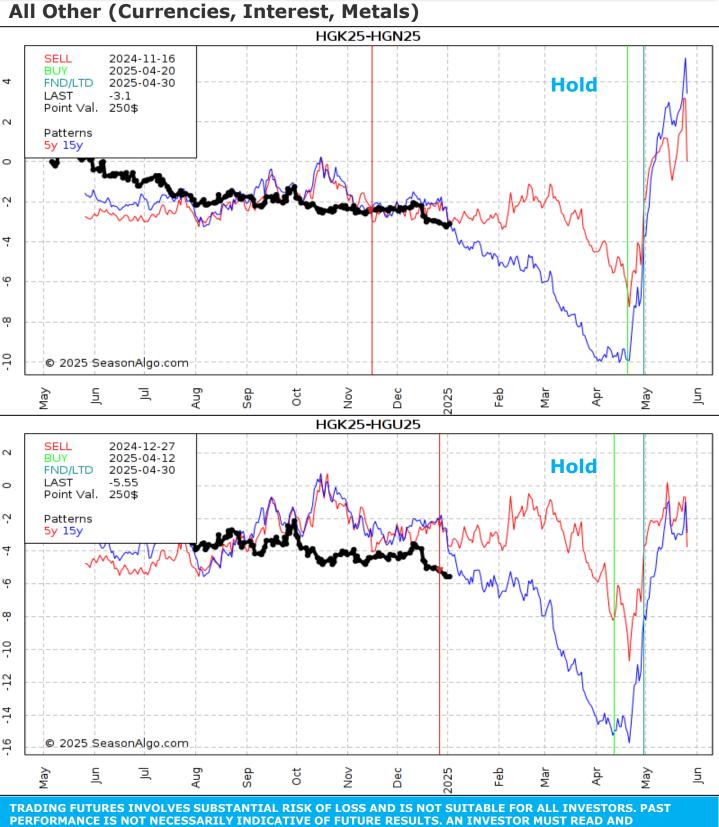

### All Other (Currencies, Interest, Metals)

- For next week, there are 2 trades planned:
- 1. Close the VIX calendar spread as scheduled
- 2. Close the New Zealand KIWI, British Pound inter-commodity spread