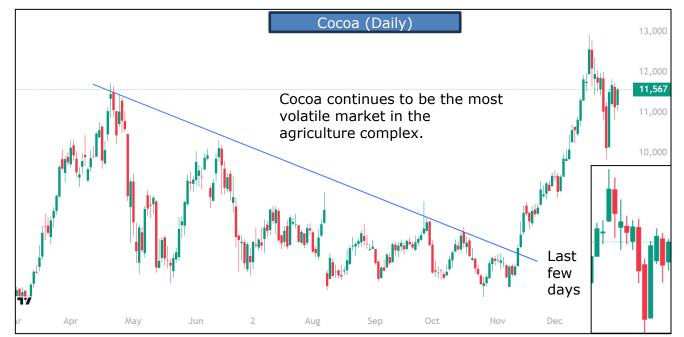

• Softs gained 1.8% driven largely by Cocoa +11.0%. Cotton (1.8%) was the biggest decliner.

- Non-Commercial and Managed Money Funds sold Cotton and bought every other market.
- White Sugar is near its lowest carry yield for the past 52 weeks.
- Arabica Coffee and Cocoa, are "Expensive and Overbought"
- Robusta Coffee is "Cheap and Overbought".
- Cotton, White Sugar, and Sugar are "Cheap and Oversold".