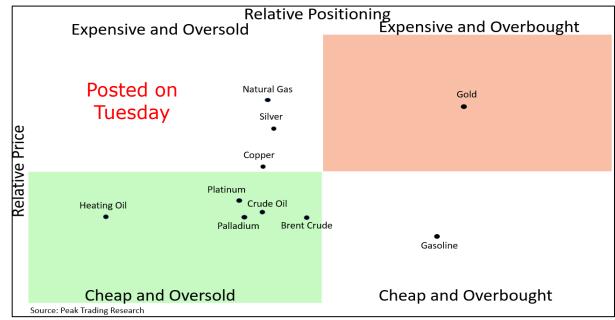

- Energy gained 2.8% for the week with every market but Natural Gas up. Crude Oil +4.8% was the biggest gainer.
- Funds sold Brent Crude and Gasoline and bought every other market.
- Natural Gas is "Expensive and Oversold".
- Gasoline is "Cheap and Overbought".
- Heating Oil, Brent Crude, and Crude Oil are "Cheap and Oversold".