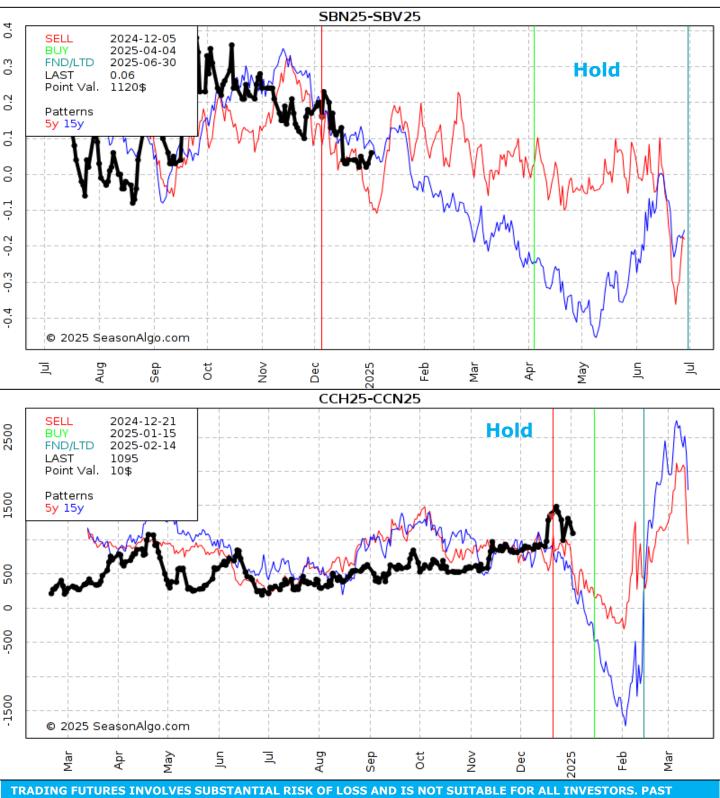

a Coffee. Cotton, Sugar, and White Sugar)



Trades entered Jan 2<sup>nd</sup> market close (or first market close after for weekends/holidays); trades exited on close 13 trading sessions later.

2017

2018

2019

2020

2021

2022

2023

2024

2016



And Open Trades Updates

SpreadEdge Capital, LLC 1690 Cottonwood Trail, Prosper TX 75078 Darren Carlat (214) 636-3133 info@SpreadEdgeCapital.com www.SpreadEdgeCapital.com

#### Softs (Cocoa, Coffee, Robusta Coffee. Cotton, Sugar, and White Sugar)

#### For next week, there are no trades planned:





And Open Trades Updates

SpreadEdge Capital, LLC 1690 Cottonwood Trail, Prosper TX 75078 Darren Carlat (214) 636-3133 info@SpreadEdgeCapital.com www.SpreadEdgeCapital.com

## Softs (Cocoa, Coffee, Robusta Coffee. Cotton, Sugar, and White Sugar)





And Open Trades Updates

SpreadEdge Capital, LLC 1690 Cottonwood Trail, Prosper TX 75078 Darren Carlat (214) 636-3133 info@SpreadEdgeCapital.com www.SpreadEdgeCapital.com

#### Softs (Cocoa, Coffee, Robusta Coffee. Cotton, Sugar, and White Sugar)





## Strategy for Next Trading Week

SpreadEdge Capital, LLC 1690 Cottonwood Trail, Prosper TX 75078 Darren Carlat (214) 636-3133 info@SpreadEdgeCapital.com www.SpreadEdgeCapital.com



|        |                   | -          | -        |           |          |
|--------|-------------------|------------|----------|-----------|----------|
| Symbol | Name              | 12/27/2024 | 1/3/2025 | Change    | % Change |
| HGF25  | Copper            | 1.2759     | 4.0395   | (0.0335)  | -0.8%    |
| GCF25  | Gold              | 0.72835    | 2645