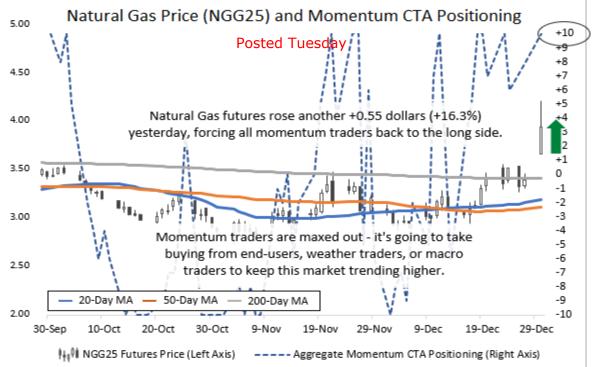

- Energy gained 2.8% for the week with every market but Natural Gas up. Crude Oil +4.8% was the biggest gainer.
- Funds sold Brent Crude and Gasoline and bought every other market.
- Natural Gas is "Expensive and Oversold".
- Gasoline is "Cheap and Overbought".
- Heating Oil, Brent Crude, and Crude Oil are "Cheap and Oversold".