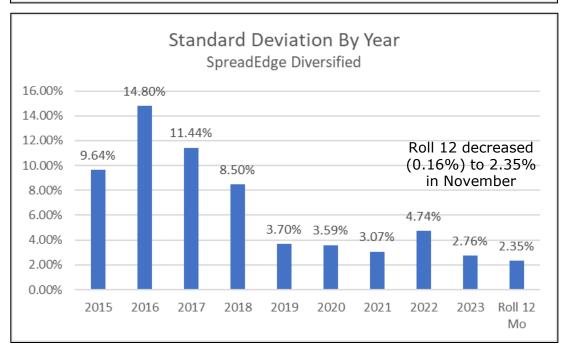

- Managing risk has been a focus area for the past many years and the reduction in the standard deviation clearly shows this focus is paying off.
- 2023 ended with the lowest annual standard deviation for the Diversified Seasonal Spread Program since inception.