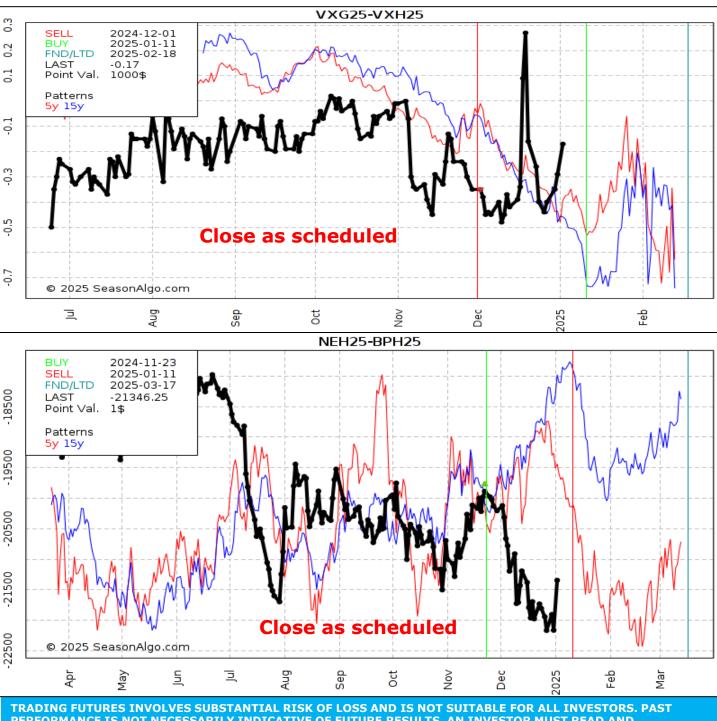

### All Other (Currencies, Interest, Metals)

- For next week, there are 2 trades planned:
- 1. Close the VIX calendar spread as scheduled
- 2. Close the New Zealand KIWI, British Pound inter-commodity spread